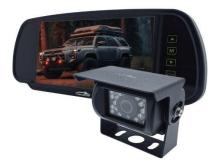

## 7" Rear View Mirror Camera Kit

Voltage (M): 12-32 Volts

Voltage (C): 12 Volts

Display Resolution: 480 RGB (H) \* 234 (V) DOT

Monitor Size: 7" Digital TFT LCD Panel Screen

Audio: Audio Function

**Connection Type (M):** 9 Pin Cable Connection (1.5m)

## **Kit Includes:**

- > 7" TFT LCD Monitor
- Colour Camera
- 20m Cable
- Remote Control
- Clip Mount
- Operating Instructions